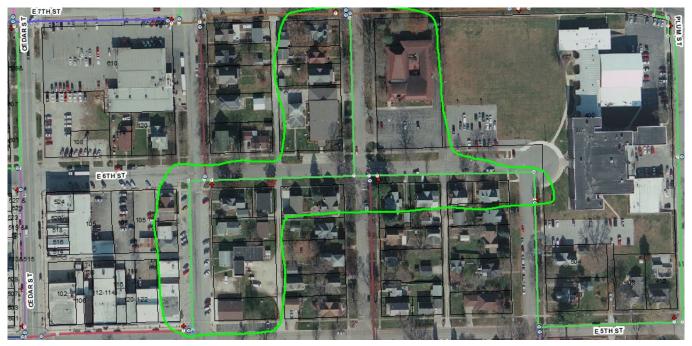

## Water Main Shut Down

origi

As part of the changes made to complete the storm sewer on Meridian Street, there will have to be some modifications done to the existing water main in that intersection. This will require a significant water main shut-down. The contractor is anticipating completing this work on **Tuesday**, **October 29<sup>th</sup>**. The shut down is estimated to be active from **8 AM to 1 PM**. Below, circled in GREEN, is the estimated footprint of who will be affected by the shut-down. The contractor is going to hand out flyers to residents and businesses that will be in the footprint. Please look for that for more information.

NOTE: This footprint is our best estimation of who will be affected. Please contact me directly with any concerns during or leading up the shut-down.

Thank you for your patience and cooperation as we continue to Rebuild Tipton